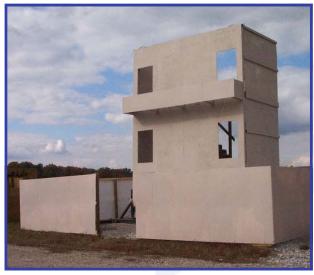

## Urban Warfare Training Facade

## **Excellent for MOUT and Homeland Security Live-Fire Exercises**

Provides Live-Fire Training Environments Without Exceeding Your Budget

Supports a Variety of Target Devices (TLD/HFT)

**Unlimited Configurations and Applications** 

**Used as Transportable or Stationary Units** 

**Heavy-Duty Tubular Steel Base and Support Structure** 

and additional live-fire training exercises. The units are economical, support a wide array of target activating devices and are custom designed to meet your specific urban warfare training requirements.

These urban facades are perfect for MOUT, SWAT

The Urban Warfare Training Facade can be used as a standalone unit or in conjunction with additional structures to provide maximum realism and flexibility within urban training environments.