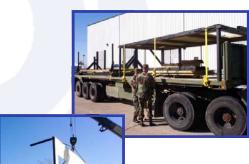

## Designed to Ship by Standard Flatbed Trailer

Modular Construction Makes Assembly Quick and Easy

Structure

Second Story
Hinges Down

for Transport

Base and Frame are Easily Detachable

Heavy-Duty Tubular Steel Base and Frame Construction Constructed from heavy-gage tubular steel, the units provide many years of structural durability. The facades are configured as modular units and can be quickly assembled or disassembled on location as well as allowing transportation on standard flatbed trailers. In addition, all fascia components are surface mounted and may be easily modified or replaced.