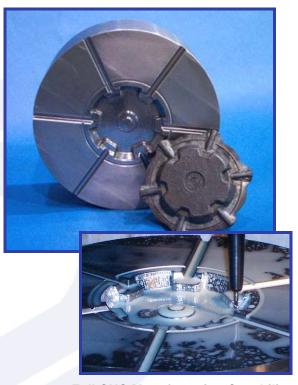

## Forge Tooling Manufacturing & Repair

Forge Tooling (New and Repair): Dies, Adaption, Die Sets, Presses

Specialists in High-Volume, Close-Tolerance Tooling

Complex Shapes Produced via CNC: EDM Sinkers, Mills, Lathes, Grinders, Wire

**Large Tool and Part Capacity:** 

Forge Press Remanufacturing and Repair up to 10,000 Ton

Die Sets - up to 10ft x 10ft

Maximum Quality and Productivity in Close Tolerance Environments

**Custom Automation and Robotics Applications** 