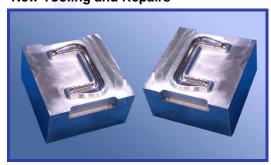

## Forge Tooling Manufacturing & Repair

Forge Tooling (New and Repair): Dies, Adaption, Die Sets, Presses

Specialists in High-Volume, Close-Tolerance Tooling

Complex Shapes Produced via CNC: EDM Sinkers, Mills, Lathes, Grinders, Wire

If you're looking for quality forge dies, adaption, die sets, press repair, automation or robotics PPI has the perfect solution to help you increase productivity, quality and efficiency.

Serving All Your Forge Tooling Needs