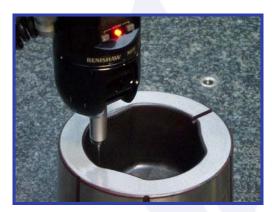

## Forge Tooling Manufacturing & Repair

Forge Tooling (New and Repair): Dies, Adaption, Die Sets, Presses

Specialists in High-Volume, Close-Tolerance Tooling

Complex Shapes Produced via CNC: EDM Sinkers, Mills, Lathes, Grinders, Wire

**Turnkey Solutions Provider** 

**Guaranteed Quality and Reliability** 

**Full CNC Manufacturing Capability** 

Precision Products, Inc. specializes in providing the close tolerance, high volume forge tool components you need - when you need them. With our solid modeling software, sophisticated CNC programming and CNC manufacturing capabilities we produce forge tool dies that our customers count on for product reliability, quality and repeatability.