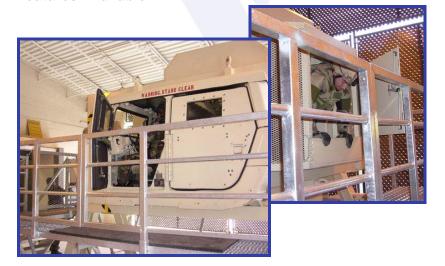

## (HEAT) - HMMWV Egress Assistance Trainer

The Precision Products' HMMWV Egress Assistance Trainer (HEAT) is the safest, most realistic rollover training tool available for soldiers. The HEAT is designed to replicate in-theater operations while facilitating a controlled and safe environment. It provides training for emergency evacuation, self aid, buddy care and injured personnel removal in the event a vehicle becomes inverted or rolled on its side.

Survivability ratings of troops improve dramatically as training evolves and experience is developed, leading soldiers to gain high levels of confidence in their ability to respond automatically to inverted emergencies, whether under water, under fire, or on fire.

**Static or Mobile Mount** 

**Rigid Steel Construction** 

**Safety Strut Walkways** 

Additional Options and Features Available

HEAT training is critical to saving lives and reducing injuries in what has become increasingly common inverted vehicle emergencies. This exercise alleviates the panic resulting from these extremely disorienting rollover events and soldiers practice the proper procedures until they truly become second-nature. HEAT simulation prepares troops in-theater for a potential rollover, thus honing all the skills required to exit the vehicle quickly and safely.