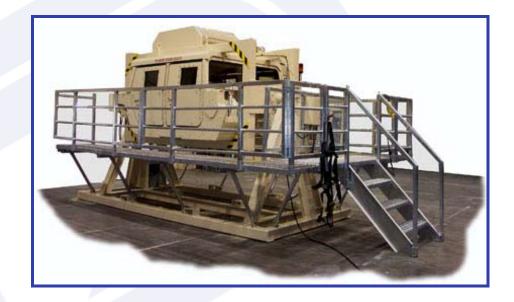

## (HEAT) - HMMWV Egress Assistance Trainer

The Precision Products' HMMWV Egress Assistance Trainer (HEAT) is the safest, most realistic rollover training tool available for soldiers. The HEAT is designed to replicate in-theater operations while facilitating a controlled and safe environment. It provides training for emergency evacuation, self aid, buddy care and injured personnel removal in the event a vehicle becomes inverted or rolled on its side.

## **Accurate Rollover Simulation**

**Multiple Safety Interfaces** 

**Controlled 360 Degree Rotation** 

**Adjustable Speed** 

**Brake Controlled Axle** 

Quiet/Durable Hydraulic Motors

Low Maintenance, High-Precision Bearings and Gearbox

**Static or Mobile Mount** 

**Rigid Steel Construction** 

**Safety Strut Walkways** 

Additional Options and Features Available

HEAT training is critical to saving lives and reducing injuries in what has become increasingly common inverted vehicle emergencies. This exercise alleviates the panic resulting from these extremely disorienting rollover events and soldiers practice the proper procedures until they truly become second-nature. HEAT simulation prepares troops in-theater for a potential rollover, thus honing all the skills required to exit the vehicle quickly and safely.