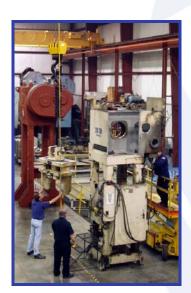

4 Axis Milling to 1,000 Cubic Feet

**CNC Turning to 35" Diameter** 

40 Ton Lifting Capacity for Large Assemblies

4 Axis Milling Capacity to 1000 Cubic Feet (120"x 120"x 120")

Surface Grinding to 36"W x 96"L x 40"H