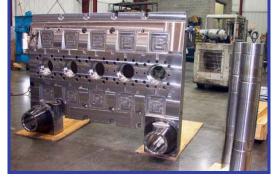

PPI also offers:

CNC Sinker and Wire EDM

**CNC ID and OD Grinding** 

and a wide array of additional manufacturing services

Surface Grinding to 36" x 96" x 40"

**Large Components and Tight Tolerances** 

Large Component Machining