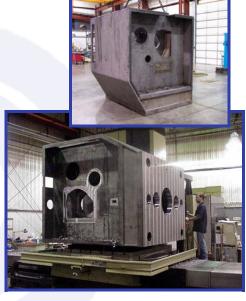

## **Large Component Fabrication & Machining**

**Large Component Fabrication** 

**Multi-Axis Milling And Turning** 

CNC Turning to 35" Dia. Manual Turning to 60" Dia.

Fabrication of Large Components and Assemblies

4 Axis Milling to 1,000 Cubic Feet

**CNC Turning to 35" Diameter** 

40 Ton Lifting Capacity for Large Assemblies

4 Axis Milling Capacity to 1000 Cubic Feet (120"x 120"x 120")

Surface Grinding to 36"W x 96"L x 40"H