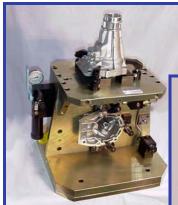

## Power Workholding Manufacturing

Standalone or Palletized - Single or Multi-Function

Power workholding fixtures are an effective way to increase productivity, enhance quality, reduce labor and minimize part-to-part changeover times.

**Multiple Operations in One Setup** 

**Quick Changeover from Application** to Application

**Increases Rigidity of Setups for More Aggressive Machining** 

**Greater Consistency - Part-to-Part** 

**Enhanced Control of Quality** 