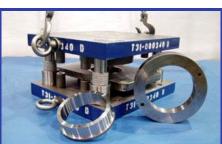

**Carbide and Standard Tooling** 

Built to Exacting Tolerances for Maximum Durability and Productivity

**Emergency 24 Hour Die Sharpening and Repair Service** 

Large Die Capacity (Up to 1,000 Cubic Feet - 10ft x 10ft x 10ft)